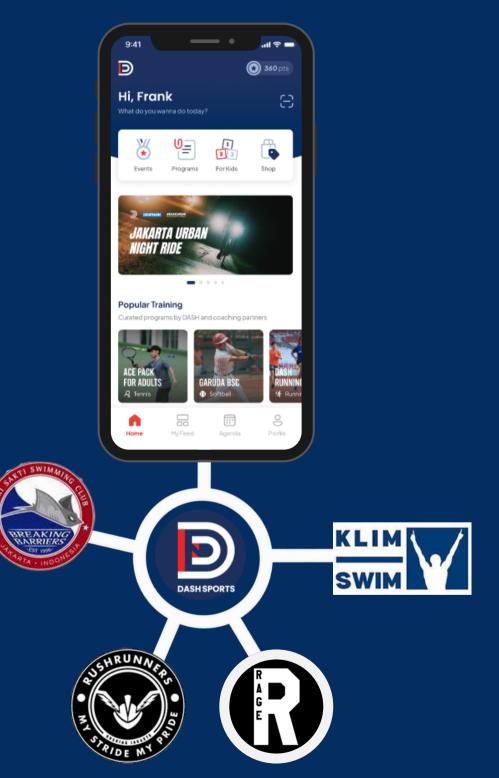

Dash Sports has its own app that helps provide a seamless experience to its 35,000+ users to access information about sporting events, in-house training sessions, price lists, sports types, coaches and venues.

#### COMMUNITY AGGREGATOR

Dash Sports serves as a vibrant hub where sports enthusiasts, coaches, and mentors come together to share knowledge, experiences, and a love for sports.