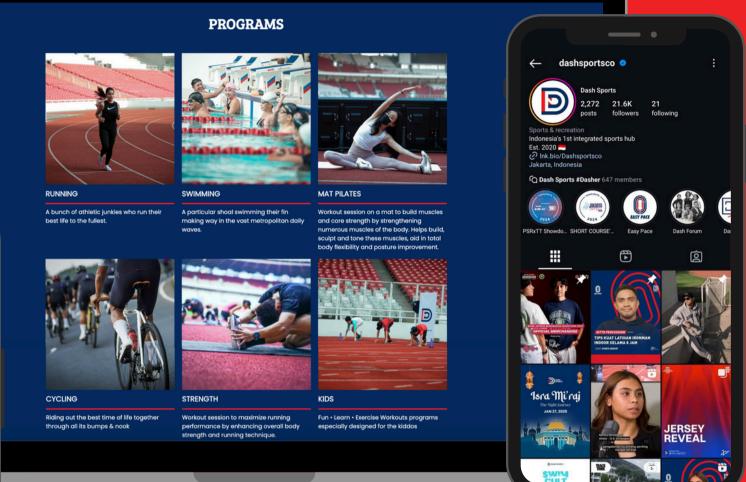

Established in 2020, Dash Sports is the first digital sports hub in Indonesia that connects and manages sports enthusiasts, clubs, events and communities providing various programs ranging from running, swimming, cycling, mat pilates, tennis, to children sports.

#### PROGRAMS & ACADEMIES

We provide high-quality training programs that cater to aspiring athletes of all ages led by certified coaches.