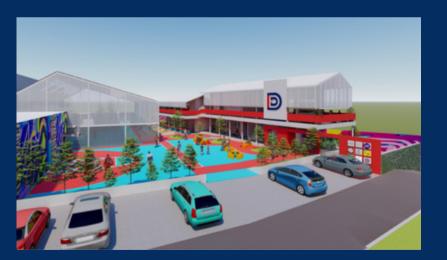

# FUTURE PROJECT

Dash House is the ultimate destination for a holistic sports and leisure experience. Nestled in the heart of South Jakarta and conveniently located near an MRT station, Dash Sports Complex is designed to be a haven for sports enthusiasts and the local community alike. What sets us apart is not only its diverse sports amenities but also the luxury of curated tenants that actively support the sports community. Whether you're here for an intense workout session, a friendly game of tennis, or a rejuvenating yoga class, we designed it to be a space where people come together to connect, stay active, and enjoy the camaraderie of a shared passion for sports.