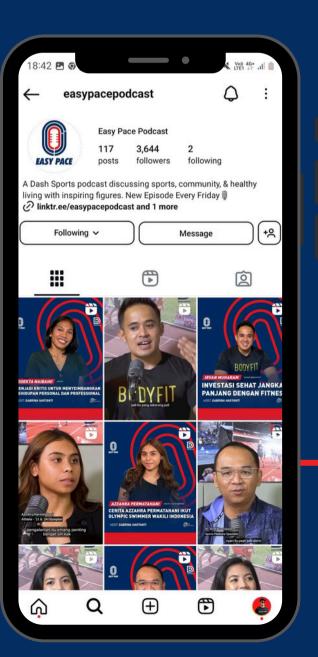

Dash Sports are also actively connected with our community through YouTube and podcast platforms.

We have designed official merchandise for big sports events including Maybank and Borobudur Marathon, as well as launched special edition jerseys for Berlin Marathon.